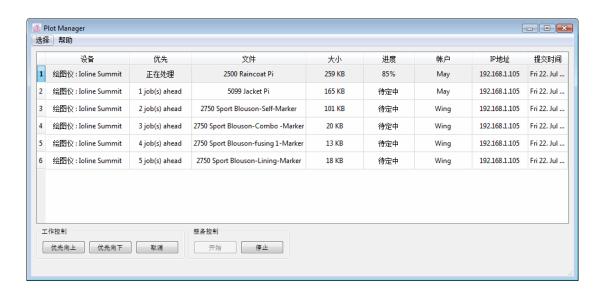

# Plot Manager 窗口

PAD System Plot Manager 窗口分为三个部份:

- 项目分类名称在顶部显示
- 所有绘图档案在中间部份以列表显示
- 用户可透过底部的指令按钮处理列表中的绘图档案

#### 工作控制

**优先上移**: 将已选择的绘图档案移动向上为优先处理。 **优先下移**: 将已选择的绘图档案移动向下为稍后处理。

选择需要移动的绘图档案,按优先下移按钮。已选择的绘图档案可移至你所需的位置。

取消: 删除列表中的绘图档案

#### 服务控制

启动:点击启动按钮连接客户和接收绘图档案。和启动已设置为默认的绘图仪。

停止:点击停止按钮停止處理繪圖。

对话格出现,提供两个选项处理绘图档案。

只有停止接收新的工作:停止接收新的工作但等待中的作业保留在列表内。

**停止接收新的工作,并停止所有等待中的作业**:停止接收新的工作,并删除所有在列表内等待中的作业。