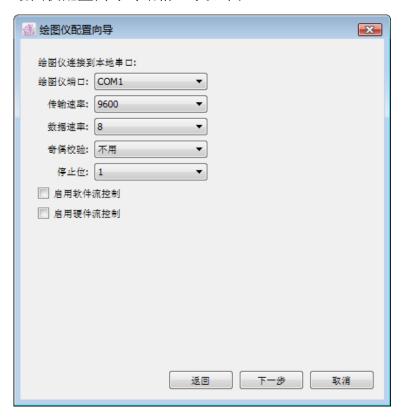

#### 设置绘图仪驱动程序:

1 在选择菜单,设备配置...对话格出现:

**2** 按增加...键选择已准备连接到 Plot Manager 的绘图仪。 绘图仪配置向导对话格显示如下:

如有需要可设定输出端口的设定; 串埠((Windows / Linux) / 串行埠(Macintosh)。

绘图仪端口:从下拉菜单选择绘图仪已连接的端口。

传输速率:可从菜单选择 2400, 4800, 9600, 19200 or 38400

数据速率:可从菜单选择7 or 8 数据位

**奇偶校验:** 可从菜单选择**奇数,偶数**或 无.

停止位: 可从菜单选择 1, 1.5 or 2 数据位

启用软件流控制: 勾选 / 不勾选

启用硬件流控制: 勾选 / 不勾选

然后按"下一步"继续。

3 选择绘图仪和按"下一步"继续。