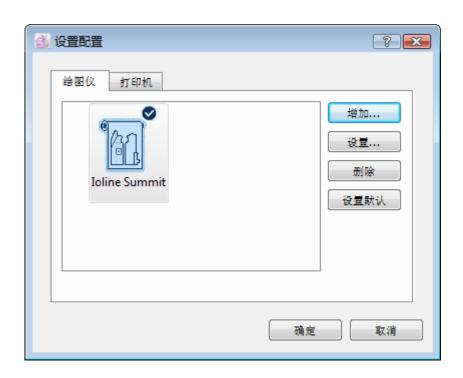

## 选择菜单: 设备配置....

在选择菜单的设备配置...项目,可从绘图仪列表,选择所需的绘图仪驱动程序。这使你的绘图仪连接到PAD System $^{\text{TM}}$ 软件。

用户可从设备配置对话格的绘图仪项目增加/设置PAD System绘图仪驱动程序;或从打印机项目设置打印机驱动程序。

#### 设置绘图仪驱动程序:

1 在选择菜单,设备配置...对话格出现:

**2** 按增加...键选择已准备连接到 Plot Manager 的绘图仪。 绘图仪配置向导对话格显示如下:

如有需要可设定输出端口的设定; 串埠((Windows / Linux) / 串行埠(Macintosh)。

绘图仪端口:从下拉菜单选择绘图仪已连接的端口。

传输速率:可从菜单选择 2400, 4800, 9600, 19200 or 38400

#### 纸张宽度图解

5 绘图仪显示在设备配置对话框中。

**设置**...: 设定或更改已选择的驱动的设置。点击*设置*...或双击已选择的驱动更改驱动的设置。

删除:选择并点击移除来移除驱动。

设置默认: 选择绘图仪并点击设置默认

**设定打印机驱动**:请先安装驱动程式给已选择的打印机。打印机驱动程式成功安 装後,將會顯示在打印机項目。

页面设置...: 选择纸张尺寸,设置间隔或方向。

点击确定确认。