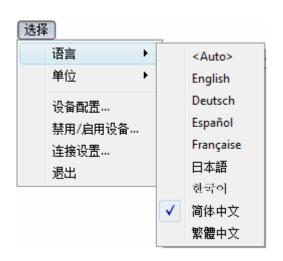

onal Limited**

www.padsystem.com



PAD System™商标及系统由以下公司开发:

#### PAD System International Limited

香港九龙长沙湾长裕街 16 号志兴昌工业区 11 楼 BD 座

联系电话: (852) 2370-9178 传 真: (852) 2370-9085

邮 箱:<u>padinfo@padsystem.com</u> 技术支持:<u>support@padsystem.com</u> 网 站:http://www.padsystem.com/

此发行版本及 PAD System™软件的任何一部分未经 PAD System™科技有限公司书面授权,不允许被复制、传播,改编、存贮在检索系统或以任何形式翻译成其它语言。任何未经授权,禁止复制,使用全部或部分 PAD System™系统,或存贮在检索系统。

© 1988-2010 PAD System International Limited All rights reserved.

PAD System International Limited© 2010



## PAD System™ Plot Manager 5.0

#### **Plot Manager**

用户可透过PAD System™ Plot Manager软件处理经网络传送的绘画档案,这些档案可以是纸样档及/或排料图案。Plot Manager软件可让你排定绘画次序。最重要的是,您可以继续使用您的程序而无需等待要绘画的档案。



### 选择菜单

用户可透过选择菜单设定各种个人化的工作及界面





### 选择菜单: 语言

用户可透过*选择*菜单的语言设定软件显示的语言。从列表中选择<自动>, 语言显示将会根据操作系统所设定之语言。





## 选择菜单: 单位

用户可透过选择菜单的单位设定所需之单位(厘米或英吋)。





## 选择菜单: 设备配置....

在选择菜单的设备配置...项目,可从绘图仪列表,选择所需的绘图仪驱动程序。这使你的绘图仪连接到PAD System $^{\text{TM}}$ 软件。

用户可从设备配置对话格的绘图仪项目增加/设置PAD System绘图仪驱动程序;或从打印机项目设置打印机驱动程序。





#### 设置绘图仪驱动程序:

1 在选择菜单,设备配置...对话格出现:



**2** 按增加...键选择已准备连接到 Plot Manager 的绘图仪。 绘图仪配置向导对话格显示如下:





如有需要可设定输出端口的设定; 串埠((Windows / Linux) / 串行埠(Macintosh)。

绘图仪端口:从下拉菜单选择绘图仪已连接的端口。

传输速率:可从菜单选择 2400, 4800, 9600, 19200 or 38400

数据速率:可从菜单选择7 or 8 数据位

**奇偶校验:** 可从菜单选择**奇数,偶数**或 无.

停止位: 可从菜单选择 1, 1.5 or 2 数据位

启用软件流控制: 勾选 / 不勾选

启用硬件流控制: 勾选 / 不勾选

然后按"下一步"继续。

3 选择绘图仪和按"下一步"继续。





### 支持的绘图仪驱动程序

| 厂商                 | 型号                      |
|--------------------|-------------------------|
| Algotex            | PowerJet-ProJet         |
| ENCAD              | CADJET2