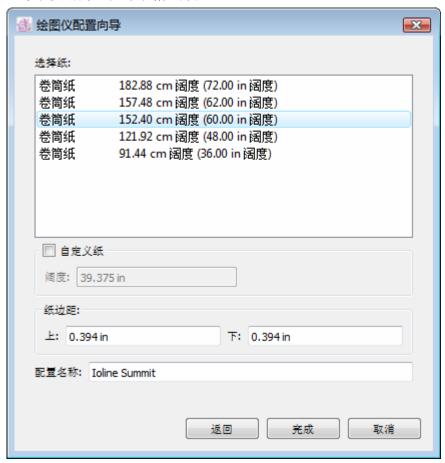

4 设定纸张大小对话格出现。

选择纸: 从列表选择已设定的纸宽

例如: 卷纸宽度是 157.48 cm (62.00 in 宽度)

如用户卷纸宽度是 62.00 in 必需在纸边距输入纸边距离(打印面积的尺寸通常小于纸张的尺寸)

自定义纸:如果没发现合适乱度的纸张,您可以重新定制纸张的宽度

纸边距:设置纸张空格-左,右,的距离

配置名称: 显示之前设置的绘图仪名称

点击完成确认

#### 纸张宽度图解

5 绘图仪显示在设备配置对话框中。

**设置**...: 设定或更改已选择的驱动的设置。点击*设置*...或双击已选择的驱动更改驱动的设置。

删除:选择并点击移除来移除驱动。

设置默认: 选择绘图仪并点击设置默认

**设定打印机驱动**:请先安装驱动程式给已选择的打印机。打印机驱动程式成功安 装後,將會顯示在打印机項目。

页面设置...: 选择纸张尺寸,设置间隔或方向。

点击确定确认。