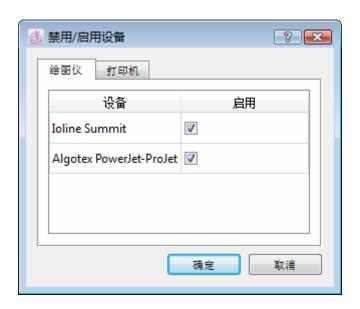

|
| Rui Zhou           | R Series                |
| Wild               | TA40                    |
|                    | TA400                   |
|                    | TA500                   |
| Xerox              | 2230ij                  |



4 设定纸张大小对话格出现。



选择纸: 从列表选择已设定的纸宽

例如: 卷纸宽度是 157.48 cm (62.00 in 宽度)

如用户卷纸宽度是 62.00 in 必需在纸边距输入纸边距离(打印面积的尺寸通常小于纸张的尺寸)

自定义纸:如果没发现合适乱度的纸张,您可以重新定制纸张的宽度

纸边距:设置纸张空格-左,右,的距离

配置名称: 显示之前设置的绘图仪名称

点击完成确认



#### 纸张宽度图解





5 绘图仪显示在设备配置对话框中。



**设置**...: 设定或更改已选择的驱动的设置。点击*设置*...或双击已选择的驱动更改驱动的设置。

删除:选择并点击移除来移除驱动。

设置默认: 选择绘图仪并点击设置默认



**设定打印机驱动**:请先安装驱动程式给已选择的打印机。打印机驱动程式成功安 装後,將會顯示在打印机項目。





页面设置...: 选择纸张尺寸,设置间隔或方向。



点击确定确认。

设置默认: 选择打印机,点击设置默认按钮储存为默认打印机。

打印机驱动将会在设备配置对话框显示。



### 选择菜单:禁用/启用设备…

可透过禁用/启用设备选项停用绘图机而不让用户传送绘图工作。





## 选择菜单: 连接设置...

可透过连接设置给客户设定密码。例如 Pattern 或 Marker 的客户。



端口:输入TCP/IP端口号码

客户密码:将设定的密码给需要输送绘图工作到 Plot Manager 的客户。

点击确定确认。



# 选择菜单: 退出

用户可透过选择菜单的退出关闭程序和任何开启的档案。



# 幫助菜單: 关于 Plot Manager...



点选幫助菜单内的*关于Plot Manager...*项目后,你可以检视:

• 安装了的程序及版本名称





# 第二章

# Plot Manager 窗口

PAD System Plot Manager 窗口分为三个部份:



- 项目分类名称在顶部显示
- 所有绘图档案在中间部份以列表显示
- 用户可透过底部的指令按钮处理列表中的绘图档案



#### 工作控制

**优先上移**: 将已选择的绘图档案移动向上为优先处理。 **优先下移**: 将已选择的绘图档案移动向下为稍后处理。



选择需要移动的绘图档案,按优先下移按钮。已选择的绘图档案可移至你所需的位置。



取消: 删除列表中的绘图档案



#### 服务控制

启动:点击启动按钮连接客户和接收绘图档案。和启动已设置为默认的绘图仪。

停止:点击停止按钮停止處理繪圖。

对话格出现,提供两个选项处理绘图档案。



只有停止接收新的工作:停止接收新的工作但等待中的作业保留在列表内。

**停止接收新的工作,并停止所有等待中的作业**:停止接收新的工作,并删除所有在列表内等待中的作业。



# **PAD System Software License Agreement**

PAD System International Limited Software License

PLEAS