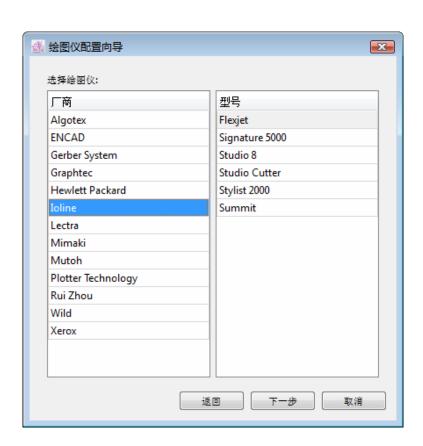

数据速率:可从菜单选择7 or 8 数据位

**奇偶校验:** 可从菜单选择**奇数,偶数**或 无.

停止位: 可从菜单选择 1, 1.5 or 2 数据位

启用软件流控制: 勾选 / 不勾选

启用硬件流控制: 勾选 / 不勾选

然后按"下一步"继续。

3 选择绘图仪和按"下一步"继续。

### 支持的绘图仪驱动程序

| 厂商                 | 型号                      |
|--------------------|-------------------------|
| Algotex            | PowerJet-ProJet         |
| ENCAD              | CADJET2                 |
| Gerber System      | SP 200                  |
| ·                  | GGT AccuMark 100        |
|                    | GGT AccuMark 300        |
|                    | GGT AccuMark 700        |
|                    | GGT AccuMark Silhouette |
| Graphtec           | CE2000                  |
|                    | CE3000                  |
|                    | CE5000                  |
|                    | GP3000                  |
| Hewlett Packard    | HPGL 2                  |
|                    | HPGL 2 Basic            |
|                    | HPGL 2 Color            |
| loline             | Flexjet                 |
|                    | Signature 5000          |
|                    | Studio 8                |
|                    | Studio Cutter           |
|                    | Stylist 2000            |
|                    | Summit                  |
| Lectra             | E33                     |
|                    | FlyPen                  |
| Mimaki             | CG-90 AP                |
|                    | CG-90 APR               |
| Mutoh              | AC-1650                 |
|                    | AC-1650 – Take-Up Roll  |
| Plotter Technology | Neon                    |
|                    | TX                      |
| Rui Zhou           | R Series                |
| Wild               | TA40                    |
|                    | TA400                   |
|                    | TA500                   |
| Xerox              | 2230ij                  |