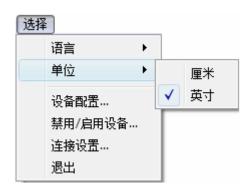

m™商标及系统由以下公司开发:

#### PAD System International Limited

香港九龙长沙湾长裕街 16 号志兴昌工业区 11 楼 BD 座

联系电话: (852) 2370-9178 传 真: (852) 2370-9085

邮 箱:<u>padinfo@padsystem.com</u> 技术支持:<u>support@padsystem.com</u> 网 站:http://www.padsystem.com/

此发行版本及 PAD System™软件的任何一部分未经 PAD System™科技有限公司书面授权,不允许被复制、传播,改编、存贮在检索系统或以任何形式翻译成其它语言。任何未经授权,禁止复制,使用全部或部分 PAD System™系统,或存贮在检索系统。

© 1988-2010 PAD System International Limited All rights reserved.

PAD System International Limited© 2010



## PAD System™ Plot Manager 5.0

#### **Plot Manager**

用户可透过PAD System™ Plot Manager软件处理经网络传送的绘画档案,这些档案可以是纸样档及/或排料图案。Plot Manager软件可让你排定绘画次序。最重要的是,您可以继续使用您的程序而无需等待要绘画的档案。



### 选择菜单

用户可透过选择菜单设定各种个人化的工作及界面





### 选择菜单: 语言

用户可透过*选择*菜单的语言设定软件显示的语言。从列表中选择<自动>, 语言显示将会根据操作系统所设定之语言。





## 选择菜单: 单位

用户可透过选择菜单的单位设定所需之单位(厘米或英吋)。





## 选择菜单: 设备配置....

在选择菜单的设备配置...项目,可从绘图仪列表,选择所需的绘图仪驱动程序。这使你的绘图仪连接到PAD System $^{\text{TM}}$ 软件。

用户可从设备配置对话格的绘图仪项目增加/设置PAD System绘图仪驱动程序;或从打印机项目设置打印机驱动程序。





#### 设置绘图仪驱动程序:

1 在选择菜单,设备配置...对话格出现:



**2** 按增加...键选择已准备连接到 Plot Manager 的绘图仪。 绘图仪配置向导对话格显示如下:





如有需要可设定输出端口的设定; 串埠((Windows / Linux) / 串行埠(Macintosh)。

绘图仪端口:从下拉菜单选择绘图仪已连接的端口。

传输速率:可从菜单选择 2400, 4800, 9600, 19200 or 38400

数据速率:可从菜单选择7 or 8 数据位

**奇偶校验:** 可从菜单选择**奇数,偶数**或 无.

停止位: 可从菜单选择 1, 1.5 or 2 数据位

启用软件流控制: 勾选 / 不勾选

启用硬件流控制: 勾选 / 不勾选

然后按"下一步"继续。

3 选择绘图仪和按"下一步"继续。





### 支持的绘图仪驱动程序

| 厂商                 | 型号                      |
|--------------------|-------------------------|
| Algotex            | PowerJet-ProJet         |
| ENCAD              | CADJET2                 |
| Gerber System      | SP 200