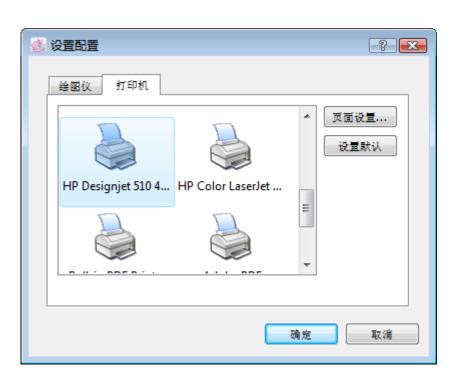

## 选择菜单: 设备配置....

在选择菜单的设备配置...项目,可从绘图仪列表,选择所需的绘图仪驱动程序。这使你的绘图仪连接到PAD System $^{\text{TM}}$ 软件。

用户可从设备配置对话格的绘图仪项目增加/设置PAD System绘图仪驱动程序;或从打印机项目设置打印机驱动程序。

#### 纸张宽度图解

5 绘图仪显示在设备配置对话框中。

**设置**...: 设定或更改已选择的驱动的设置。点击*设置*...或双击已选择的驱动更改驱动的设置。

删除:选择并点击移除来移除驱动。

设置默认: 选择绘图仪并点击设置默认

**设定打印机驱动**:请先安装驱动程式给已选择的打印机。打印机驱动程式成功安 装後,將會顯示在打印机項目。

页面设置...: 选择纸张尺寸,设置间隔或方向。

点击确定确认。

设置默认: 选择打印机,点击设置默认按钮储存为默认打印机。

打印机驱动将会在设备配置对话框显示。