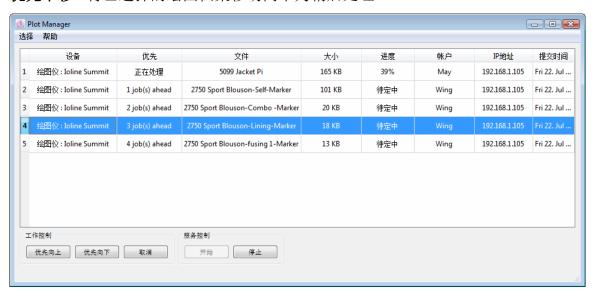

# Plot Manager 窗口

PAD System Plot Manager 窗口分为三个部份:

- 项目分类名称在顶部显示
- 所有绘图档案在中间部份以列表显示
- 用户可透过底部的指令按钮处理列表中的绘图档案

#### 工作控制

**优先上移**: 将已选择的绘图档案移动向上为优先处理。 **优先下移**: 将已选择的绘图档案移动向下为稍后处理。

选择需要移动的绘图档案,按优先下移按钮。已选择的绘图档案可移至你所需的位置。

取消: 删除列表中的绘图档案

#### 服务控制

启动:点击启动按钮连接客户和接收绘图档案。和启动已设置为默认的绘图仪。

停止:点击停止按钮停止處理繪圖。

对话格出现,提供两个选项处理绘图档案。

只有停止接收新的工作:停止接收新的工作但等待中的作业保留在列表内。

**停止接收新的工作,并停止所有等待中的作业**:停止接收新的工作,并删除所有在列表内等待中的作业。