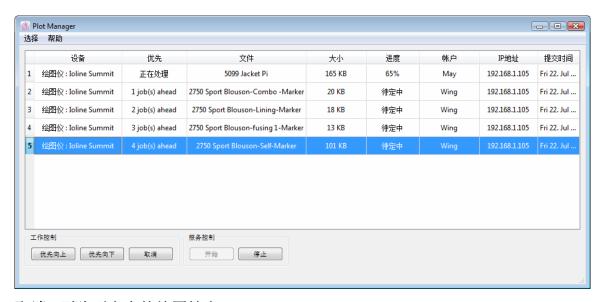

# Plot Manager 窗口

PAD System Plot Manager 窗口分为三个部份:

- 项目分类名称在顶部显示
- 所有绘图档案在中间部份以列表显示
- 用户可透过底部的指令按钮处理列表中的绘图档案

#### 工作控制

**优先上移**: 将已选择的绘图档案移动向上为优先处理。 **优先下移**: 将已选择的绘图档案移动向下为稍后处理。

选择需要移动的绘图档案,按优先下移按钮。已选择的绘图档案可移至你所需的位置。

取消: 删除列表中的绘图档案

#### 服务控制

启动:点击启动按钮连接客户和接收绘图档案。和启动已设置为默认的绘图仪。

停止:点击停止按钮停止處理繪圖。

对话格出现,提供两个选项处理绘图档案。

只有停止接收新的工作:停止接收新的工作但等待中的作业保留在列表内。

**停止接收新的工作,并停止所有等待中的作业**:停止接收新的工作,并删除所有在列表内等待中的作业。