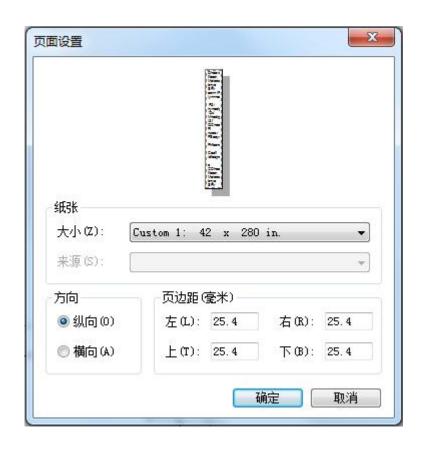

4 设定纸张大小对话格出现。

选择纸: 从列表选择已设定的纸宽

例如: 卷纸宽度是 157.48 cm (62.00 in 宽度)

如用户卷纸宽度是 62.00 in 必需在纸边距输入纸边距离(打印面积的尺寸通常小于纸张的尺寸)

自定义纸:如果没发现合适乱度的纸张,您可以重新定制纸张的宽度

纸边距:设置纸张空格-左,右,的距离

配置名称: 显示之前设置的绘图仪名称

点击完成确认

#### 纸张宽度图解

5 绘图仪显示在设备配置对话框中。

**设置**...: 设定或更改已选择的驱动的设置。点击*设置*...或双击已选择的驱动更改驱动的设置。

删除:选择并点击移除来移除驱动。

设置默认: 选择绘图仪并点击设置默认

**设定打印机驱动**:请先安装驱动程式给已选择的打印机。打印机驱动程式成功安 装後,將會顯示在打印机項目。

页面设置...: 选择纸张尺寸,设置间隔或方向。

点击确定确认。