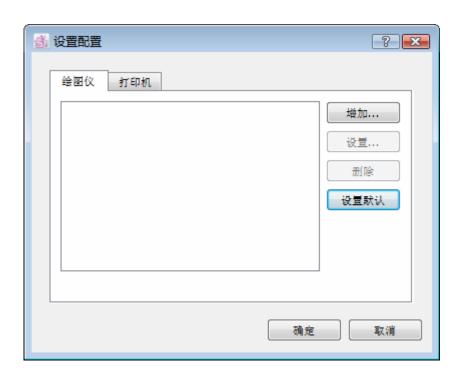

## 选择菜单: 设备配置....

在选择菜单的设备配置...项目,可从绘图仪列表,选择所需的绘图仪驱动程序。这使你的绘图仪连接到PAD System $^{\text{TM}}$ 软件。

用户可从设备配置对话格的绘图仪项目增加/设置PAD System绘图仪驱动程序;或从打印机项目设置打印机驱动程序。

#### 设置绘图仪驱动程序:

1 在选择菜单,设备配置...对话格出现:

**2** 按增加...键选择已准备连接到 Plot Manager 的绘图仪。 绘图仪配置向导对话格显示如下:

如有需要可设定输出端口的设定; 串埠((Windows / Linux) / 串行埠(Macintosh)。

绘图仪端口:从下拉菜单选择绘图仪已连接的端口。

传输速率:可从菜单选择 2400, 4800, 9600, 19200 or 38400